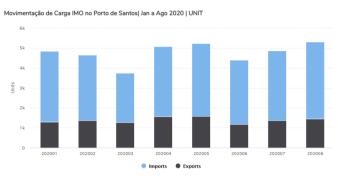

, in its closing presentation, praised the control and inspection work that is carried out continuously by SPA, the National Waterway Transport Agency (ANTAQ) and by the Army on the dangerous cargo handling operations at the Port of Santos.

Some points of improvement were indicated that will be implemented by port terminals to further increase preventive measures, with no serious or imminent risk situations found. In addition to the SPA, IBAMA, and ANTAQ, the Army, the Navy, the National Land Transport Agency (ANTT), Civil Defense, the Municipal Environment Secretariat (Santos) and the Union of Port Operators of the State of São Paulo (SOPESP) also participated in the meeting.

See the following graph for movement of dangerous cargo at the Port of Santos between January and August 2020:



Fonte: DataLiner (Para solicitar um demo do DataLiner clique aqui)

With the Maritime Authority, Companhia Docas do Rio de Janeiro (CDRI) ratified, the Normative Instrument for Operational Parameters nº 14.001.03, in force since September 11th. The standard establishes container ships with LOA of 340m, breadth of 50m, and draft of 14.70m which can reach 15.40m with the use of tide - as a regular maneuver of the Sepetiba Tecon Terminal, in the Port of Itaguaí. In addition, as a special maneuver, the terminal is also able to receive mega-ships with an LOA of 367m.

According to Alexandre Neves, Superintendent of Port Management of Itaguaí and Angra dos Reis of CDRJ, "with this, the Sepetiba Tecon Terminal in the Port of Itaguaí, now has the best draft conditions on the east coast of South