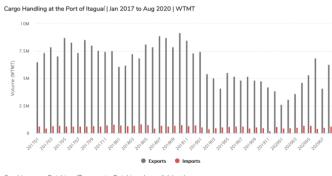

Itaguaí. In addition, as a special maneuver, the terminal is also able to receive mega-ships with an LOA of 367m.

According to Alexandre Neves, Superintendent of Port Management of Itaguaí and Angra dos Reis of CDRJ, "with this, the Sepetiba Tecon Terminal in the Port of Itaguaí, now has the best draft conditions on the east coast of South America and the forecast is that new lines will use the terminal and, consequently, container handling will increase".

Also according to information from the superintendent, the operational parameters were changed as a result of investments made by the Sepetiba Tecon Terminal - CSN in dredging works in the evolution basin, maneuver área, and mooring berths at the terminal.

See the graph below for the history of cargo handling at the Port of Itaguaí:



Graphic source: DataLiner (To request a DataLiner demo click here)

Last Thursday, September 8, Companhia Docas do Rio Grande do Norte (CODERN) received a container scanner rented by companies operating at the terminal. Already being installed, the equipment aims to increase the security of the port operation and prevent international drug trafficking.

"Talks and negotiations with public agents (Federal Police, Internal Revenue Service, the National Health Surveillance Agency ANVISA, and the Ministry of Agriculture), shipowners (CMA CGM), and port operators (Progeco) operating in the port have been underway since 2019 in order to increase security", stated CODERN.



According to the company, the equipment was rented through a partnership between the owner CMA CGM, the port operator Pro