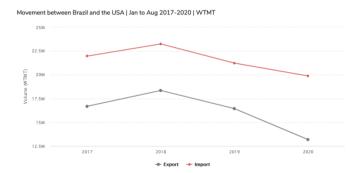

taled US \$ 18.3 billion, down 18, 8%.

#### Deficit scenario

As a result of the shrinking of exports and imports, the trend is for Brazil to register the largest trade deficit with the United States in the last five or six years, according to the projection made by Amcham Brasil. To date, the negative balance has been US \$ 3.1 billion against Brazil.

Despite the sharp reduction in bilateral trade, the United States remains Brazil's second main trading partner (12.3% of its total trade with the world). China remains in 1st place, having increased its share to 28.8%, according to data from the study.

Check the chart below for the monthly history of cargo handling between Brazil and the United States since 2017:

## Movement between Brazil and the USA | Jan to Aug 2017-2020 | WTMT $\,$



Source: DataLiner (To request a DataLiner demo click here)

DatamarWeek is our weekly newsletter. Previous editions can be downloaded at <a href="https://www.datamarnews.com">www.datamarnews.com</a>

Your contributions, criticisms, suggestions and, if you do them, press releases, will be welcome. Contact: <a href="mailto:datamarweek@datamar.com.br">datamarweek@datamar.com.br</a>
Tel + 5511-3588-3033
Datamar Consultores Associados Ltda.
Rua Fuchal 203, 4th floor
Vila Olímpia, São Paulo – 04551-904 – SP