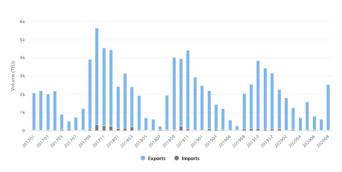

ort of Natal and demanded urgent security measures so they could continue working in the state.

Even after operations resumed, the terminal continued to be used by criminals to carry out international drug trafficking. On October 3, the Federal Police arrested four people red-handed and seized more than 238 kilos of cocaine arriving at the terminal in a truck to be placed inside a container full of fruit.

#### Record movement in September

Also at the Port of Natal, CODERN announced that in September, the site broke its cargo handling record, reaching the historic mark of 107,643 tons, compared to a monthly average of around 35 to 40 thousand tons.

## Cargo Handling at the Port of Natal | Jan 2017 to Aug 2020 | TEU $\,$

Cargo Handling at the Port of Natal | Jan 2017 to Aug 2020 | TEU



The Government of Uruguay has announced that it intends to start dredging the Port of Montevideo to 14 meters to increase the depth and permit the arrival of ships with larger drafts.

Juan Curbelo, President of ANP (the National Port Administration of Uruguay) met with the country's President Luis Lacalle Pou, and Chancellor Francisco Bustillo, to study the situation of the main navigation channels.

Curbelo explained to the press that the government decided that before the end of the year it will start the procedures to increase the depth of the capital's port to 14 meters. "It is a resolution that the government has already taken" and that will be formally announced in the coming weeks, he said.

The ANP president explained that all possibilities are open to take on the works, not onl